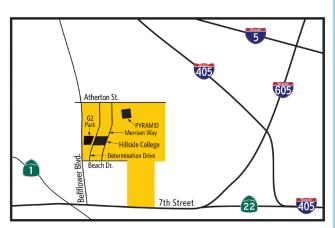

## **DIRECTIONS TO CSULB**

CAL STATE LONG BEACH is located where the 405, 605 and 22 freeways meet. Take the 22 West exit and then follow signs for 7th Street. From 7th Street, turn right on Bellflower Blvd., right on Beach Drive, left on Determination Drive.

CSULB Address: 5851 Beach Drive, Long Beach, CA 90840

CAFE