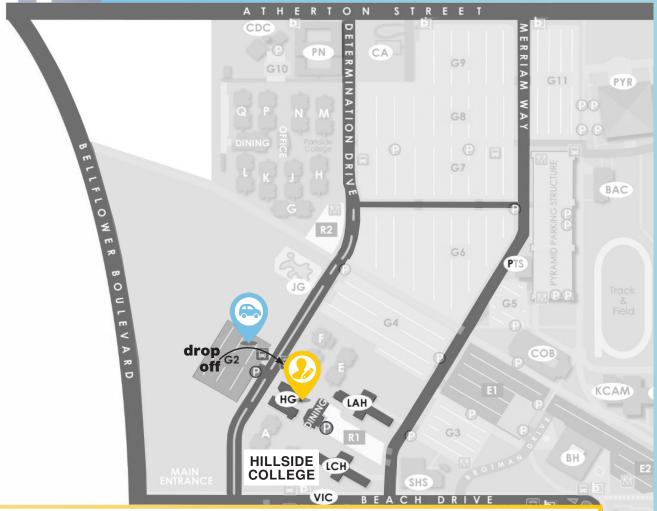

## CAMP REGISTRATION Saturday, July 27, 1pm

PARK IN LOT G2. (If you bought a parking permit from us, you will pick it up from us at registration. Otherwise, you will need to purchase a parking permit at the parking kiosk P. See parking info below.)

PREGISTRATION begins outside the Hillside Gateway Service Center at Hillside College

WORKSHOP OFFICE is located inside Los Cerritos Hall [LCH]

## YOU WILL NEED TO PURCHASE A PARKING PERMIT

if you are not just being dropped off. (Look for the Parking Kiosks on the map above). Your parents (or bus) can drop you off on Determination Drive in the turn in lane by Hillside Gateway. If you are parking, go to Lot G2. If you purchased a permit from us in advance, we will have it for you at registration. Otherwise, purchase a permit in the kiosk in Lot G2. Day permits are \$15/day. Overnight permits are \$30/day. If you are a resident and bringing your car, you'll need to buy a permit each day.